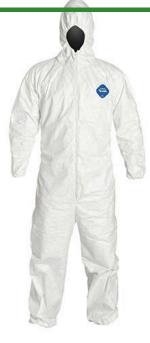

## **Coveralls with Hood & Zipper Front -White Case/25** R226853

## Details

Breathable film-coated polyethylene / polypropylene coveralls provide excellent splash protection. Fabric is suitable for bloodborne pathogens and some hazardous liquids. Features attached hood, zipper front entry, elastic wrists, elastic ankles, elastic lower back, and storm flap zipper cover. Serged seam construction. Latex free / lint Free. Anti-static. Water Resistant. White. Case/25