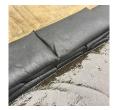

R&R Products

Quick Dam Flood Bags - 12" x 24" - 6/Bag

Quick Dams activate and grow to 3.5 inch high sandbag in minutes with a contained super absorbent powder that swells and gels when wet. Compact, lightweight, ready to use and no sand needed. Simply place in the path of problem water and watch a Quick Dam quickly absorb 4 gallons of water. Easily stacks in brick or pyramid formation to build a retaining wall. Provides continuous protection for several months, if needed. Not for salt water use. Reusable. Environmentally friendly. Black. Bag / 6.

- Self activated bags contain and divert water
- Each bag absorbs 4 gallons of water in 10 minutes
- Bags contain a super absorbent powder that gels water
- Leave in place up to 8 months for ongoing protection
- Stack in brick or pyramid formation to create protective barrier
- Use through the winter for thaw protection
- Non-hazardous, non-toxic, environmentally friendly
- Great for use on golf courses and athletic fields
- Reusable