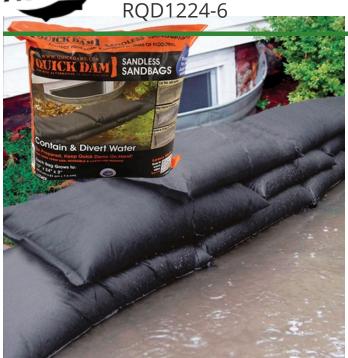

R&R Products

Quick Dam Flood Bags - 12" x 24" - 6/Bag

Quick Dams activate and grow to 3.5 inch high sandbag in minutes with a contained super absorbent powder that swells and gels when wet. Compact, lightweight, ready to use and no sand needed. Simply place in the path of problem water and watch a Quick Dam quickly absorb 4 gallons of water. Easily stacks in brick or pyramid formation to build a retaining wall. Provides continuous protection for several months, if needed. Not for salt water use. Reusable. Environmentally friendly. Black. Bag / 6.

- Self activated bags contain and divert water
- Each bag absorbs 4 gallons of water in 10 minutes
- Bags contain a super absorbent powder that gels water
- Leave in place up to 8 months for ongoing protection
- Stack in brick or pyramid formation to create protective barrier
- Use through the winter for thaw protection
- Non-hazardous, non-toxic, environmentally friendly
- Great for use on golf courses and athletic fields
- Reusable