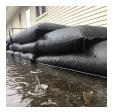

R&R Products

Quick Dam Flood Bags - 12" x 24" - 6/Bag

Quick Dams activate and grow to 3.5 inch high sandbag in minutes with a contained super absorbent powder that swells and gels when wet. Compact, lightweight, ready to use and no sand needed. Simply place in the path of problem water and watch a Quick Dam quickly absorb 4 gallons of water. Easily stacks in brick or pyramid formation to build a retaining wall. Provides continuous protection for several months, if needed. Not for salt water use. Reusable. Environmentally friendly. Black. Bag / 6.

- Self activated bags contain and divert water
- Each bag absorbs 4 gallons of water in 10 minutes
- Bags contain a super absorbent powder that gels water
- Leave in place up to 8 months for ongoing protection
- Stack in brick or pyramid formation to create protective barrier
- Use through the winter for thaw protection
- Non-hazardous, non-toxic, environmentally friendly
- Great for use on golf courses and athletic fields
- Reusable