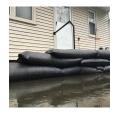

R&R Products

Quick Dam Flood Bags - 12" x 24" - 6/Bag

Quick Dams activate and grow to 3.5 inch high sandbag in minutes with a contained super absorbent powder that swells and gels when wet. Compact, lightweight, ready to use and no sand needed. Simply place in the path of problem water and watch a Quick Dam quickly absorb 4 gallons of water. Easily stacks in brick or pyramid formation to build a retaining wall. Provides continuous protection for several months, if needed. Not for salt water use. Reusable. Environmentally friendly. Black. Bag / 6.

- Self activated bags contain and divert water
- Each bag absorbs 4 gallons of water in 10 minutes
- Bags contain a super absorbent powder that gels water
- Leave in place up to 8 months for ongoing protection
- Stack in brick or pyramid formation to create protective barrier
- Use through the winter for thaw protection
- Non-hazardous, non-toxic, environmentally friendly
- Great for use on golf courses and athletic fields
- Reusable