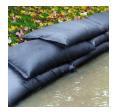

R&R Products

Quick Dam Flood Bags - 12" x 24" - 6/Bag

Quick Dams activate and grow to 3.5 inch high sandbag in minutes with a contained super absorbent powder that swells and gels when wet. Compact, lightweight, ready to use and no sand needed. Simply place in the path of problem water and watch a Quick Dam quickly absorb 4 gallons of water. Easily stacks in brick or pyramid formation to build a retaining wall. Provides continuous protection for several months, if needed. Not for salt water use. Reusable. Environmentally friendly. Black. Bag / 6.

- Self activated bags contain and divert water
- Each bag absorbs 4 gallons of water in 10 minutes
- Bags contain a super absorbent powder that gels water
- Leave in place up to 8 months for ongoing protection
- Stack in brick or pyramid formation to create protective barrier
- Use through the winter for thaw protection
- Non-hazardous, non-toxic, environmentally friendly
- Great for use on golf courses and athletic fields
- Reusable