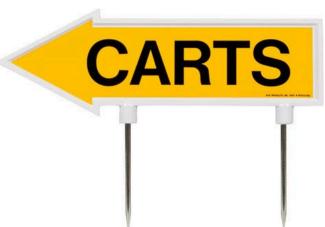

# 15" Arrow Sign - "Carts" - Yellow with **Black** RP10000

### **Details**

R&R 15" x 4" direction arrows are made of durable cast aluminum with two, 5 1/2" replaceable stakes. Decal on both sides. "Carts" Yellow / black.

- Durable
- Replaceable stakes
- · Decal on both sides

# **Specifications**

Manufacturer **R&R Products** Color Yellow / Black Dimensions 15 x 4 in Material Cast Aluminum