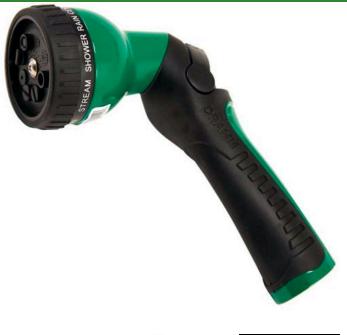

## **Dramm Revolution 9 Pattern Spray Gun** RG14500

Comfort, style, & precision under your thumb! 9 spray pattern options will aid you in any outdoor function involving water: wash your car and boat, clean your deck and sidewalk, water your flowers and young trees. Easily switch between water flow selections with the quick-change feature. The revolution 9-pattern spray gun is equipped with the one touch valve allowing complete and total water flow control with just one touch of your thumb. The ergonomic design, heavy-duty metal construction and eye-catching color witll revolutionize the way you look at hand watering.

- 9-pattern spray options
- One Touch Valve easily controls water flow
- Control water flow with one touch of your thumb
- Quick change allows easy switch between water flow selections
- Ergonomic design
- Heavy-duty metal construction