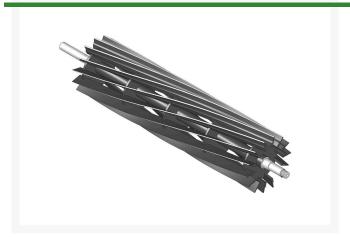

## **Reel - 14 Blade** R101356

## **Details**

R&R Reel blades are manufactured from high carbon-boron alloy steel and then hardened to RC46-49 to match the temper of our bedknives and original equipment bedknives. All R&R Reels are cylindrically ground on bearing surfaces and then relief ground. Reels are then precision computer balanced for extended bearing and reel life. R&R Products Reels are guaranteed against defects in material and workmanship for the life of the reel under normal use.

- High Carbon-Boron Alloy Steel
- Cylindrically Ground on Bearing Surfaces
- Precision Computer Balanced