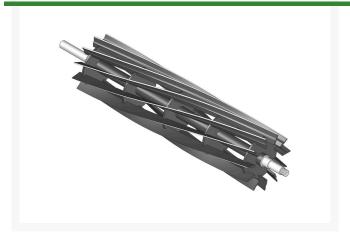

# **Reel - 11 Blade** R101355

#### **Details**

R&R Reel blades are manufactured from high carbon-boron alloy steel and then hardened to RC46-49 to match the temper of our bedknives and original equipment bedknives. All R&R Reels are cylindrically ground on bearing surfaces and then relief ground. Reels are then precision computer balanced for extended bearing and reel life. R&R Products Reels are guaranteed against defects in material and workmanship for the life of the reel under normal use.

- High Carbon-Boron Alloy Steel
- Cylindrically Ground on Bearing Surfaces
- Precision Computer Balanced