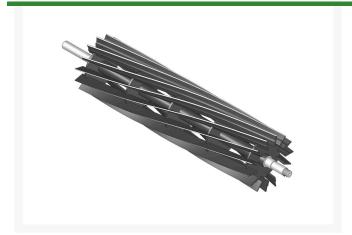

## **Reel - 14 Blade** R101351

## **Details**

R&R Reel blades are manufactured from high carbon-boron alloy steel and then hardened to RC46-49 to match the temper of our bedknives and original equipment bedknives. All R&R Reels are cylindrically ground on bearing surfaces and then relief ground. Reels are then precision computer balanced for extended bearing and reel life. R&R Products Reels are guaranteed against defects in material and workmanship for the life of the reel under normal use.

- High Carbon-Boron Alloy Steel
- Cylindrically Ground on Bearing Surfaces
- Precision Computer Balanced