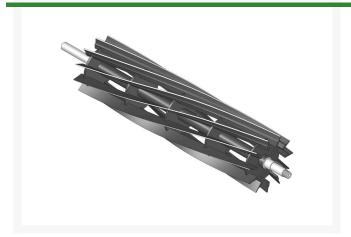

## **Reel - 11 Blade** R101350

## **Details**

R&R Reel blades are manufactured from high carbon-boron alloy steel and then hardened to RC46-49 to match the temper of our bedknives and original equipment bedknives. All R&R Reels are cylindrically ground on bearing surfaces and then relief ground. Reels are then precision computer balanced for extended bearing and reel life. R&R Products Reels are guaranteed against defects in material and workmanship for the life of the reel under normal use.

- High Carbon-Boron Alloy Steel
- Cylindrically Ground on Bearing Surfaces
- Precision Computer Balanced