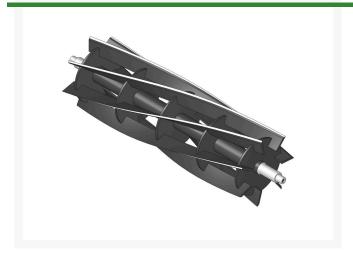

## **Reel - 7 Blade** R101329

## **Details**

R&R Reel blades are manufactured from high carbon-boron alloy steel and then hardened to RC46-49 to match the temper of our bedknives and original equipment bedknives. All R&R Reels are cylindrically ground on bearing surfaces and then relief ground. Reels are then precision computer balanced for extended bearing and reel life. R&R Products Reels are guaranteed against defects in material and workmanship for the life of the reel under normal use.

- High Carbon-Boron Alloy Steel
- Cylindrically Ground on Bearing Surfaces
- Precision Computer Balanced