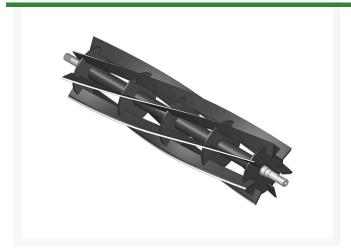

## Reel - 7 Blade R101298

## **Details**

R&R Reel blades are manufactured from high carbon-boron alloy steel and then hardened to RC46-49 to match the temper of our bedknives and original equipment bedknives. All R&R Reels are cylindrically ground on bearing surfaces and then relief ground. Reels are then precision computer balanced for extended bearing and reel life. R&R Products Reels are guaranteed against defects in material and workmanship for the life of the reel under normal use.

- High Carbon-Boron Alloy Steel
- Cylindrically Ground on Bearing Surfaces
- Precision Computer Balanced