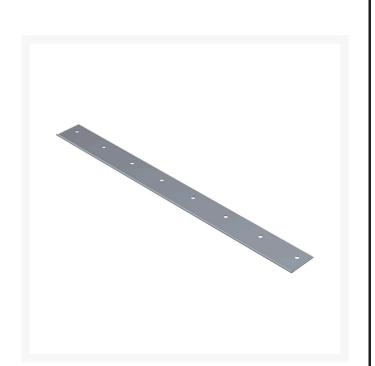

## Bedknife - Thick 3/16 R101291

## Details

R&R Bedknives are manufactured from high carbonboron alloy steel and then hardened to RC46-49 to match the temper of our reel blades and original equipment reels. Bedknives are surface ground on the top and front edge and straightened three times before being packaged with oil for rust prevention. All R&R Bedknives now have an increased front edge grind for added life. All R&R Bedknives are guaranteed against defects in material and workmanship under normal use for the life of the part.

- Manufactured from high carbon-boron alloy steel
- Hardened to match the temper of our reel blades and original equipment reels
- Lifetime Guaranteed\*

Replaces R&R Products

RPRO178

**Specifications** Manufacturer

**R&R** Products

Fits Models Bunton 26" Greensmower