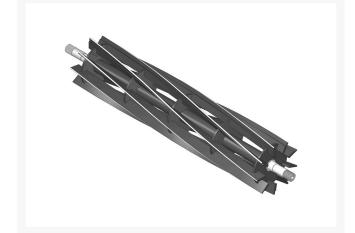

## **Reel - 9 Blade** R101284

### Details

R&R Reel blades are manufactured from high carbon-boron alloy steel and then hardened to RC46-49 to match the temper of our bedknives and original equipment bedknives. All R&R Reels are cylindrically ground on bearing surfaces and then relief ground. Reels are then precision computer balanced for extended bearing and reel life. R&R Products Reels are guaranteed against defects in material and workmanship for the life of the reel under normal use.

- High Carbon-Boron Alloy Steel
- Cylindrically Ground on Bearing Surfaces
- Precision Computer Balanced