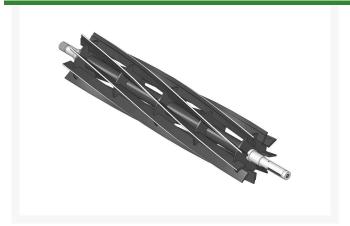

# Reel - 9 Blade R101280

#### **Details**

R&R Reel blades are manufactured from high carbon-boron alloy steel and then hardened to RC46-49 to match the temper of our bedknives and original equipment bedknives. All R&R Reels are cylindrically ground on bearing surfaces and then relief ground. Reels are then precision computer balanced for extended bearing and reel life. R&R Products Reels are guaranteed against defects in material and workmanship for the life of the reel under normal use.

- High Carbon-Boron Alloy Steel
- Cylindrically Ground on Bearing Surfaces
- Precision Computer Balanced