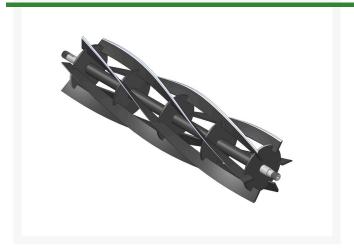

## Reel - 6 Blade R101266

## **Details**

R&R Reel blades are manufactured from high carbon-boron alloy steel and then hardened to RC46-49 to match the temper of our bedknives and original equipment bedknives. All R&R Reels are cylindrically ground on bearing surfaces and then relief ground. Reels are then precision computer balanced for extended bearing and reel life. R&R Products Reels are guaranteed against defects in material and workmanship for the life of the reel under normal use.

- High Carbon-Boron Alloy Steel
- Cylindrically Ground on Bearing Surfaces
- Precision Computer Balanced