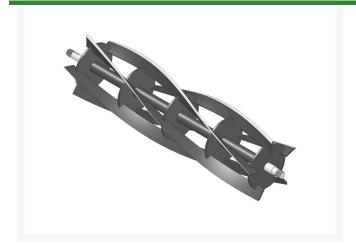

## Reel - 5 Blade R101265

## **Details**

R&R Reel blades are manufactured from high carbon-boron alloy steel and then hardened to RC46-49 to match the temper of our bedknives and original equipment bedknives. All R&R Reels are cylindrically ground on bearing surfaces and then relief ground. Reels are then precision computer balanced for extended bearing and reel life. R&R Products Reels are guaranteed against defects in material and workmanship for the life of the reel under normal use.

- High Carbon-Boron Alloy Steel
- Cylindrically Ground on Bearing Surfaces
- Precision Computer Balanced