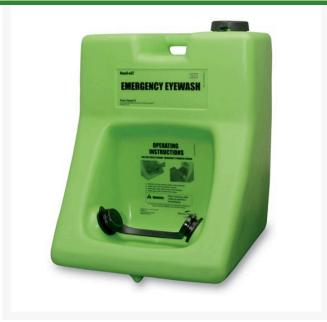

## Porta Stream II Eyewash Station

## Details

The Porta Stream II portable16-gallon eyewash station provides 15 minutes of uninterrupted flushing for both eyes at the ANSI-required .42 GPM. No plumbing needed. Simply pull the nozzle restraining strap for the flushing to begin. Includes metal hanging bracket plus 8"x10" eyewash sign. Meets ANSI standards. 28"H x 19-1/2"D x 19-1/2"W. Made in U.S.A

- Portable eyewash station provides 15 minutes of flushing for both eyes
- No plumbing required
- Pull the nozzle restraining strap to begin flushing
- Includes metal handing bracket and eyewash sign
- Made in U.S.A.