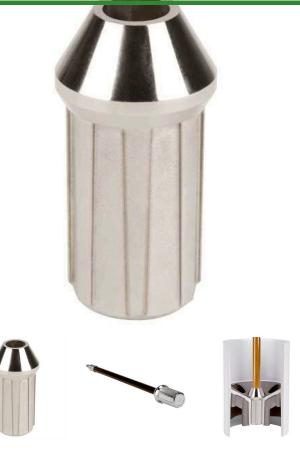

## **Details**

Die cast zinc ferrule with external grooved design is precision engineered to fit our cup for a tigher, straighter fit. Unique internal ribs allow you to replace ferrules without the need of glue. The ribs will automatically "seat" with grip-tight performance. Fits standard or tournament poles.

- Die-cast nickel plated, chrome fluted ferrules
- Ferrules engineered for straight fit
- Internal grove design allows replacement without glue

**Replaces** 

R&R Products R315A

**Specifications** 

Manufacturer R&R Products