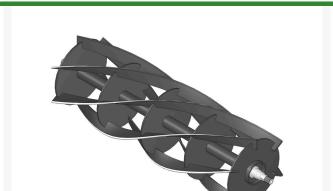

## **Reel - 6 Blade 10 in Dia** R101253

## **Details**

R&R Reel blades are manufactured from high carbon-boron alloy steel and then hardened to RC46-49 to match the temper of our bedknives and original equipment bedknives. All R&R Reels are cylindrically ground on bearing surfaces and then relief ground. Reels are then precision computer balanced for extended bearing and reel life. R&R Products Reels are guaranteed against defects in material and workmanship for the life of the reel under normal use.

- High Carbon-Boron Alloy Steel
- Cylindrically Ground on Bearing Surfaces
- Precision Computer Balanced