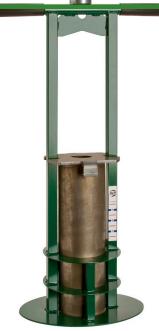

## **Details**

Depend on the R&R Heavy Duty Hole Cutter for a precise cut--even in hard soil. Two-piece case hardened steel blades with reinforced webs provide strength. Oval foot plate for stability. Large handle grips with bubble hole cutter level for correct vertical cutting angle. Depth gauge.

- Precise, heavy-duty hardened steel blades
- Hole cutter level and depth gauge
- Oval foot plate for stability
- Large handle grips