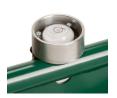

## **Details**

Depend on the R&R Heavy Duty Hole Cutter for a precise cut--even in hard soil. Two-piece case hardened steel blades with reinforced webs provide strength. Oval foot plate for stability. Large handle grips with bubble hole cutter level for correct vertical cutting angle. Depth gauge.

- Precise, heavy-duty hardened steel blades
- Hole cutter level and depth gauge
- Oval foot plate for stability
- Large handle grips

## **Replacement Parts**

| R300153 | Depth Decal             |
|---------|-------------------------|
| R300157 | Capscrew - 1/4-20 x 3/8 |
|         | Soc HD Low              |
| R300155 | Hole Cutter Blade 1/2   |
| R300158 | Bubble Level - HD Hole  |
|         | Cutter                  |