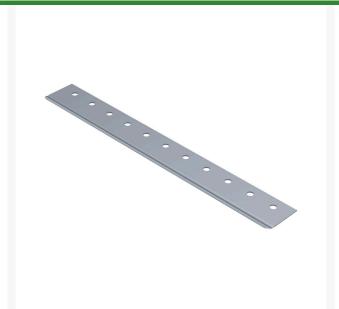

## **Bedknife - Tournament 1/16** R2810984

## **Specifications**

Manufacturer R&R Products

A - Bedknife Length 19 in B - Bedknife 11

**Mounting Holes** 

C - Bedknife Lowest 5/64 in

HOC

Pekerti Jaya Sdn. Bad

45 Jalan Industri USJ 1/5, Taman Perindustrian USJ 1 Subang Jay, 47600