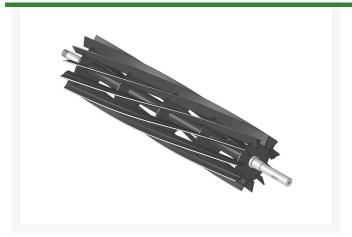

## Reel - 11 Blade

R2810444

## **Details**

R&R Reel blades are manufactured from high carbon-boron alloy steel and then hardened to RC46-49 to match the temper of our bedknives and original equipment bedknives. All R&R Reels are cylindrically ground on bearing surfaces and then relief ground. Reels are then precision computer balanced for extended bearing and reel life. R&R Products Reels are guaranteed against defects in material and workmanship for the life of the reel under normal use.

- High Carbon-Boron Alloy Steel
- Cylindrically Ground on Bearing Surfaces
- Precision Computer Balanced