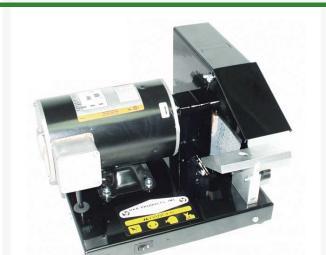

## **Mower Blade Grinder - 220V** R273

## **Details**

1/2 HP motor to sharpen right or left hand blades. Height adjustment sets desired angle and accomodates for blades of various thickness. Totally enclosed, direct drive motor for increased reliability. Premium grade wheel. Heavy duty fully supported work table. Blade balancer, safety glasses and dresser block included.

- Sharpens right or left hand blades
- Enclosed direct-drive 1/2 HP motor
- Height adjustment sets angle
- Accommodates blades of various thicknesses
- Premium grade wheel
- Heavy-duty work table
- Blade balancer, safety glasses and dresser block included
- 220 V