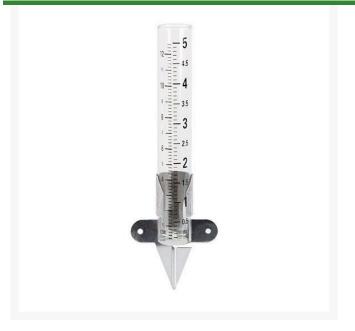

## **5 in. Glass Tube Rain Gauge** R2710N

## Details

Glass tube rain gauge measures a 5 in. capacity with durable bold markings that won?t fade or crack. Easy-to-read measurements in inches and millimeters. Rust-resistant adjustable aluminum spike for mounting in the ground. Weather resistant construction. 3i n x 8 in.

- Measurements in inches and millimeters
- Rust resistant adjustable aluminum bracket/spike
- Durable, bold markings
- 3in x 8in overall
- 5in capacity

Replaces

R&R Products

R90106

Specifications Manufacturer