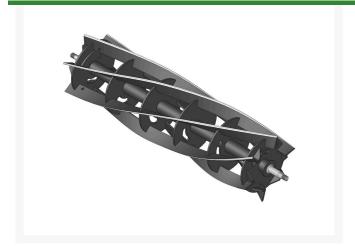

# **Reel - 6 Blade** R26-2600

#### **Details**

R&R Reel blades are manufactured from high carbon-boron alloy steel and then hardened to RC46-49 to match the temper of our bedknives and original equipment bedknives. All R&R Reels are cylindrically ground on bearing surfaces and then relief ground. Reels are then precision computer balanced for extended bearing and reel life. R&R Products Reels are guaranteed against defects in material and workmanship for the life of the reel under normal use.

Even Spaced Blades - Use Only With Double Adjusting Units

- High Carbon-Boron Alloy Steel
- Cylindrically Ground on Bearing Surfaces
- Precision Computer Balanced