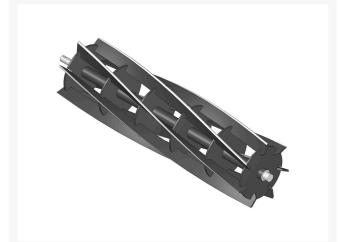

# Reel - 7 Blade LH

#### Details

R&R Reel blades are manufactured from high carbon-boron alloy steel and then hardened to RC46-49 to match the temper of our bedknives and original equipment bedknives. All R&R Reels are cylindrically ground on bearing surfaces and then relief ground. Reels are then precision computer balanced for extended bearing and reel life. R&R Products Reels are guaranteed against defects in material and workmanship for the life of the reel under normal use.

- High Carbon-Boron Alloy Steel
- Cylindrically Ground on Bearing Surfaces
- Precision Computer Balanced