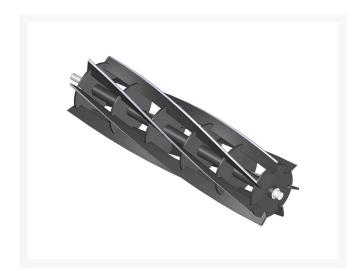

# Reel - 7 Blade RH R25270-7

### **Details**

R&R Reel blades are manufactured from high carbon-boron alloy steel and then hardened to RC46-49 to match the temper of our bedknives and original equipment bedknives. All R&R Reels are cylindrically ground on bearing surfaces and then relief ground. Reels are then precision computer balanced for extended bearing and reel life. R&R Products Reels are guaranteed against defects in material and workmanship for the life of the reel under normal use.

- High Carbon-Boron Alloy Steel
- Cylindrically Ground on Bearing Surfaces
- Precision Computer Balanced