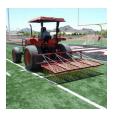

## **Woodbay FDS 9200 Turf Dethatcher**

RWB9200

## **Details**

Rake thatch on natural grass and relieve compaction allowing water, air and fertilizer to penetrate the root zone using lightweight, flexible, spring-loaded tines. Built for high-speed dethatch and turf preparation for overseeding, aerating and leveling infield materials. The 92" operating width makes it possible to complete an entire NFL football field in less than an hour. Easy mount, 3-point hitch. Four free-floating sections easily spread top dressing. Hardened, vibrating steel tines are flexibile enough to bend, not break, while effectively loosening thatch.