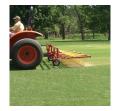

## **Woodbay FDS 9200 Turf Dethatcher**

RWB9200

## **Details**

Rake thatch on natural grass and relieve compaction allowing water, air and fertilizer to penetrate the root zone using lightweight, flexible, spring-loaded tines. Built for high-speed dethatch and turf preparation for overseeding, aerating and leveling infield materials. The 92" operating width makes it possible to complete an entire NFL football field in less than an hour. Easy mount, 3-point hitch. Four free-floating sections easily spread top dressing. Hardened, vibrating steel tines are flexibile enough to bend, not break, while effectively loosening thatch.