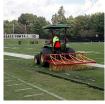

## **Woodbay FDS 9200 Turf Dethatcher**

RWB9200

## **Details**

Rake thatch on natural grass and relieve compaction allowing water, air and fertilizer to penetrate the root zone using lightweight, flexible, spring-loaded tines. Built for high-speed dethatch and turf preparation for overseeding, aerating and leveling infield materials. The 92" operating width makes it possible to complete an entire NFL football field in less than an hour. Easy mount, 3-point hitch. Four free-floating sections easily spread top dressing. Hardened, vibrating steel tines are flexibile enough to bend, not break, while effectively loosening thatch.