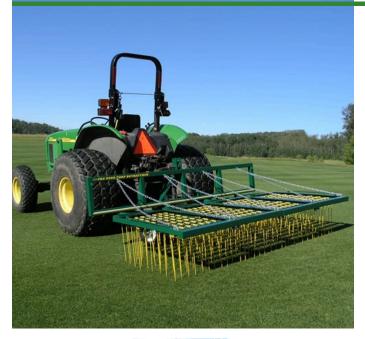

## **Woodbay FDS 9200 Turf Dethatcher**

RWB9200

## **Details**

Rake thatch on natural grass and relieve compaction allowing water, air and fertilizer to penetrate the root zone using lightweight, flexible, spring-loaded tines. Built for high-speed dethatch and turf preparation for overseeding, aerating and leveling infield materials. The 92" operating width makes it possible to complete an entire NFL football field in less than an hour. Easy mount, 3-point hitch. Four free-floating sections easily spread top dressing. Hardened, vibrating steel tines are flexibile enough to bend, not break, while effectively loosening thatch.

## **Specifications**

Manufacturer Woodbay Turf

> Technologies 92 in (234cm)

**Application Width** Length

16 in

Tires

4.10 x 3.5 Pneumatic

Weight (lbs) 500 lb