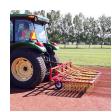

## **Woodbay FDS 9200 Turf Dethatcher**

RWB9200

## **Details**

Rake thatch on natural grass and relieve compaction allowing water, air and fertilizer to penetrate the root zone using lightweight, flexible, spring-loaded tines. Built for high-speed dethatch and turf preparation for overseeding, aerating and leveling infield materials. The 92" operating width makes it possible to complete an entire NFL football field in less than an hour. Easy mount, 3-point hitch. Four free-floating sections easily spread top dressing. Hardened, vibrating steel tines are flexibile enough to bend, not break, while effectively loosening thatch.