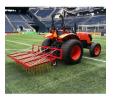

## **Woodbay FDS 9200 Turf Dethatcher**

RWB9200

## **Details**

Rake thatch on natural grass and relieve compaction allowing water, air and fertilizer to penetrate the root zone using lightweight, flexible, spring-loaded tines. Built for high-speed dethatch and turf preparation for overseeding, aerating and leveling infield materials. The 92" operating width makes it possible to complete an entire NFL football field in less than an hour. Easy mount, 3-point hitch. Four free-floating sections easily spread top dressing. Hardened, vibrating steel tines are flexibile enough to bend, not break, while effectively loosening thatch.