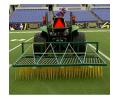

## **Woodbay FDS 9200 Turf Dethatcher**

RWB9200

## **Details**

Rake thatch on natural grass and relieve compaction allowing water, air and fertilizer to penetrate the root zone using lightweight, flexible, spring-loaded tines. Built for high-speed dethatch and turf preparation for overseeding, aerating and leveling infield materials. The 92" operating width makes it possible to complete an entire NFL football field in less than an hour. Easy mount, 3-point hitch. Four free-floating sections easily spread top dressing. Hardened, vibrating steel tines are flexibile enough to bend, not break, while effectively loosening thatch.