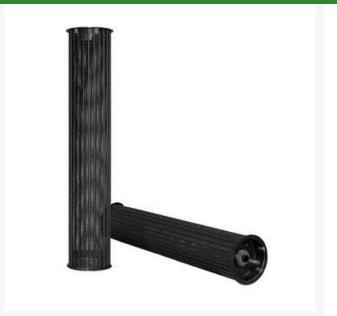

Designed for trees. Smaller in diameter, this is the economical version of the Pro model. Units measure 2" in diameter and 18" in height.

## Specifications

| Manufacturer |
|--------------|
| Diameter     |
| Length       |

Rootwell 2 in 18 in