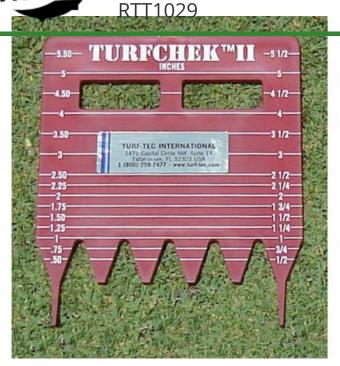

## Details

A rough grass height of cut gauge designed to easily measure taller grass in the field for actual mowing height from 1/2" to 5-1/2" (6mm to 60mm) tall. Simply push the 2 outside teeth into the soil then read the gauge in inches or metric for height of cut. Measures in 1/4" increments from 1/2" to 2-1/2" then 1/2" increments from 2-1/2" to 5-1/2" tall. On the other side, measures in 6 mm increments from 6 mm to 60 mm, then 12 mm increments from 60 to 132 mm tall. Ideal for athletic fields, infields and outfields, soccer, lacrosse and golf courses. High impact plastic. Inches and metric

- Height of Cut Gauge for Taller Grass for Mowing Height
- Measures Grass Height of Cut in 1/4in and 1/2in Increments
- Displays Inches on One Side, Millimeters on the Other Side
- Measures Grass Height of Cut in 6 ml and 12 mm Increments
- High Impact Plastic