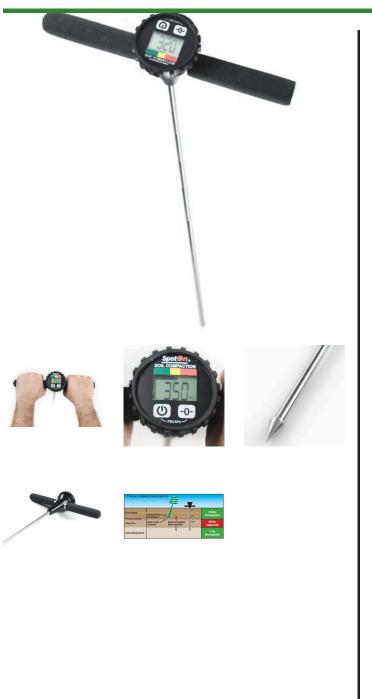

## Spoton Digital Soil Compaction Tester/Penetrator RTT1018

## Details

Test for hard pans in the soil. This digital tester uses an electronic force sensor that eliminates changing tip size for different soil types. With steady downward pressure, you can visually see any hard pans in the soil profile up to 24" (60 cm) deep. The LCD display reads the maximum PSI or kPa, plus shows compaction severity with a green/yellow/red color code. Rugged construction. Meets ASABE S313.3 Soil Compaction Standard.

- Able to test for hard pans in the soil
- Visually see any hard pans in the soil profile up to 24" (60 cm) deep
- Electronic force sensor elimates changing tip size in different soil types
- LCD display reads the max PSI or kPa
- Shows compaction severity with a green/yellow/red color code
- Heavy duty construction
- Meets ASABE S313.3 Soil Compaction Standard