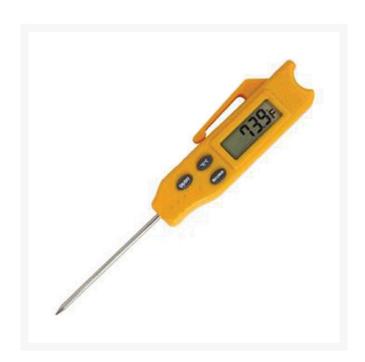

## Pocket Digital Thermometer (F) and (C) RTT1019

## **Details**

Read soil temperatures within 10 seconds in thatch, mat or root zone for effective overseeding and before pre-emergent weed control applications. The temperature sensor at the tip of the 3-1/4" (9 cm) stainless steel probe, allows readings at different depths from 1" to 3-1/2" deep and temperature range of -40F to 300F and -40C to 150C. Minimum and maximum temperature readings are viewed with a seperate button. Turns off after one hour. Foldable, easy-to-carry, probe protected. Digital.

- Able to read temperatures within 10 seconds in thatch, mat or root zone
- Effective for overseeding and before preemergent weed control applications
- 3-1/4" stainless steel probe allows readings at depths of 1" to 3-1/2" deep
- Temperature reading range of -40F to 300F or -40C to 150C
- Automatic shut off after 1 hour
- Foldable, easy-to-carry probe
- Digital