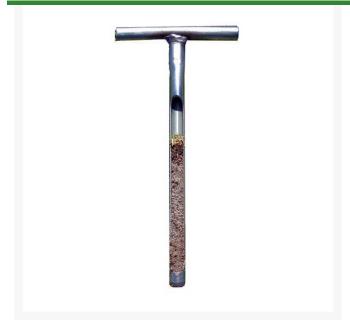

## Turf-Tec Pocket Soil Sampler 1/2in Dia. 8-1/2in Tall

RTT1016

## **Details**

This small 1/2 in. (13mm) diameter stainless steel sampler extracts up to a 6 in. clean soil sample to inspect moisture content, root depth or any other physical characteristics. The 1/2 in. diameter is perfect for quick soil sampling on the golf course and athletic field without leaving behind a large hole. The rugged stainless steel construction allows collection without the worry of contamination from iron, copper or zinc. This small 1/2 in. x 8-1/2 in. (21.5 mm) tool easily fits in your pocket.

- Stainless Steel Soil Sampler
- 1/2 in. Diameter
- Removes Up to 6in Soil Sample
- 8-1/2 in Tall