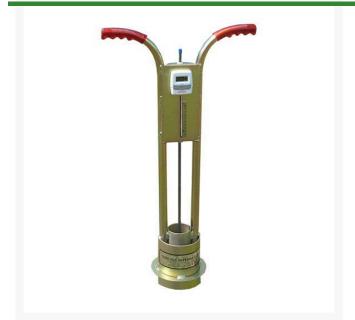

## Turf-Tec Infiltrometer RTT1015

## **Details**

Use the percolation rate of your turf to adjust irrigation rates, save water, and minimize runoff. Establishes infiltration rate in just 15 minutes so you can better determine irrigation times or when to aerify; where disease is likely to occur. Features include sturdy, welded construction, double ring cylinder for accuracy, case hardened cutter blades, saturn depth limiting ring, countdown timer with beeping alarm, quick on/ off switch, water level scale in inches and millimeters, and easy to read pointer. 33 " H x 17 " W x 7 " D.

- Establish turf percolation rate in just 15 minutes
- Sturdy, welded construction
- Double ring cylinder for accuracy
- Scale in inches and millimeters
- 33 in. H x 17 in. W x 7 in. D