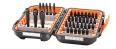

## **Details**

The Crescent APEX 38-piece fastening set is built for the most demanding jobsites. The stack and store alphaCASE features a tongue and groove design with thick sidewall construction. The fastening set includes the core APEX industrial fastening S2 steel product with optimized tip geometry for fit to the fastener. Screwdriver bit tips include square, Phillips, Torx, slotted, a quick release bit holder, and a magnetic nutsetter. Bits are secured in pivoting insert rails inside the case, allowing easy access to bits and case configurability.