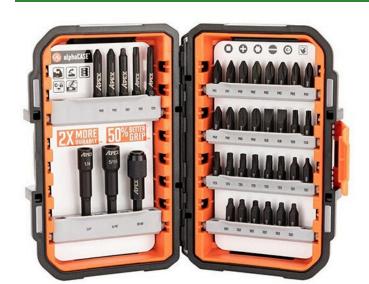

## **Details**

The Crescent APEX 38-piece fastening set is built for the most demanding jobsites. The stack and store alphaCASE features a tongue and groove design with thick sidewall construction. The fastening set includes the core APEX industrial fastening S2 steel product with optimized tip geometry for fit to the fastener. Screwdriver bit tips include square, Phillips, Torx, slotted, a quick release bit holder, and a magnetic nutsetter. Bits are secured in pivoting insert rails inside the case, allowing easy access to bits and case configurability.