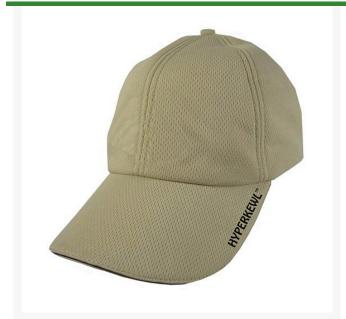

## Details

This evaporative cooling cap is designed specifically for people working outdoors to provide 5-10 hours of cooling relief. The 6 panel cap features mesh vents of HyperKewl material integrated directly into the hat inner panels for air circulation and a water repellent nylon liner. To activate, soak in water 1-2 minutes then twist. Low profile hook and loop for size adjustment. Durable and comfortable. One size. Khaki.

- Combined cooling relief and sun protection
- Provides 5-10 hours of cooling relief per soaking
- Soak in water 1-2 minutes to activate
- Mesh polyester outer with HyperKewl fabric inner and water repellent nylon liner
- Low Profile Hook and Loop size adjustment
- One size