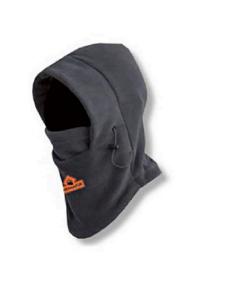

## **Techniche Balaclava Head Warmer** RTN5526

## Details

Keep your head and neck protected from the cold with the multi-configuration balaclava with built-in Heat Pax Mini Warmer pockets. Wear it as a neck warmer, face mask, hood or hood with mask depending on the temperature and your needs. Made of soft, durable, 100% poly-fleece with black cotton-poly elastic trim for a snug fit. Includes 1 pair Heat Pax Mini/Hand Warmers. One size fits all. Black.