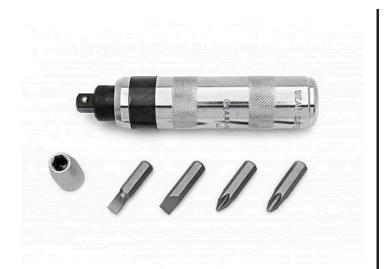

## **Details**

Set is standard 3/8" square drive and includes a 3/8" Square Drive Adapter for 5/16" hex bits. Four-bit set includes No. 2 and No. 3 Phillips bits and 5/16" and 9/32" slotted bits. Free frozen bolts and screws by twisting the tool in the direction of the rotation and holding while striking with a hammer. Reverse action to tighten bolts. Perfect for use with R&R Bedknife Screw Driver Tools. 6 piece set.

- Includes: 3/8" Square Drive Adapter, No. 2 & No. 3 Phillips bits, 5/16" & 9/32", Slotted Bits
- 6 Piece Set
- Ideal Used with R&R Bedknife Screw Driver Tools