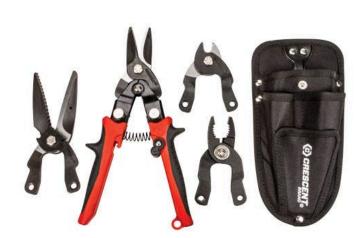

## **Details**

The high-functioning serrated multi-purpose blade cuts rope, shingles, vinyl tiles or siding, plastics, and more. It comes with an integrated bottle opener, a single strand soft wire cutter and wire bending holes. The straight cutting blade is ideal for metal duct work and gutters, while the cable cuttnig blade cuts various wires and cables. The standard plier head includes large and small gripping teeth and an integrated wire cutter. There is a multi-purpose blade, a heavy-duty straight cutting blade, a cable cutting blade, and a bonus plier head. The different heads can be changed out easily in about 5 seconds. To change the blade simply unlock the two quickchange pins, insert the new blade, return the pins to locked position and begin work. The base handle also has a compound action design providing more power with less effort, further increasing the tool's appeal. The Crescent Tool SwitchBlade also offers a convenient one hand latch operation and dual material grips, which provide added comfort for the end user. The hang hole on the handle makes for easy storage.