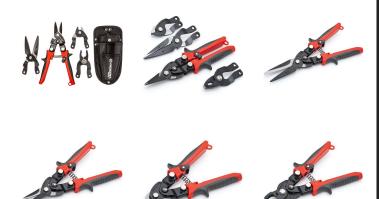

## **Details**

The high-functioning serrated multi-purpose blade cuts rope, shingles, vinyl tiles or siding, plastics, and more. It comes with an integrated bottle opener, a single strand soft wire cutter and wire bending holes. The straight cutting blade is ideal for metal duct work and gutters, while the cable cuttnig blade cuts various wires and cables. The standard plier head includes large and small gripping teeth and an integrated wire cutter. There is a multi-purpose blade, a heavy-duty straight cutting blade, a cable cutting blade, and a bonus plier head. The different heads can be changed out easily in about 5 seconds. To change the blade simply unlock the two quickchange pins, insert the new blade, return the pins to locked position and begin work. The base handle also has a compound action design providing more power with less effort, further increasing the tool's appeal. The Crescent Tool SwitchBlade also offers a convenient one hand latch operation and dual material grips, which provide added comfort for the end user. The hang hole on the handle makes for easy storage.