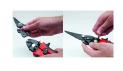

## **Details**

The high-functioning serrated multi-purpose blade cuts rope, shingles, vinyl tiles or siding, plastics, and more. It comes with an integrated bottle opener, a single strand soft wire cutter and wire bending holes. The straight cutting blade is ideal for metal duct work and gutters, while the cable cuttnig blade cuts various wires and cables. The standard plier head includes large and small gripping teeth and an integrated wire cutter. There is a multi-purpose blade, a heavy-duty straight cutting blade, a cable cutting blade, and a bonus plier head. The different heads can be changed out easily in about 5 seconds. To change the blade simply unlock the two quickchange pins, insert the new blade, return the pins to locked position and begin work. The base handle also has a compound action design providing more power with less effort, further increasing the tool's appeal. The Crescent Tool SwitchBlade also offers a convenient one hand latch operation and dual material grips, which provide added comfort for the end user. The hang hole on the handle makes for easy storage.