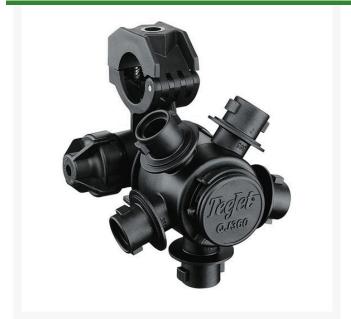

## TeeJet Nozzle Body - 5 Outlet 25mm

RTIQI365C-25MM-NYB

## **Details**

Available in 3, 4 or 5 spray positions for easy change of spray tips or quick boom flushing. Positive shutoff between each spray position. Automatic spray alignment using flat fan spray tips. Maximum operating pressure 300 psi (20 bar). ChemSaver diaphragm check valve included for drip-free shutoff. Standard diaphragm opens at 10 psi (0.7 bar). Standard EPDM diaphragm with Viton option. Durable design mounts body high on boom structure for maximum protection. 2.25 GPM (8.5 1/min) with 5 psi (0.34 bar) pressure drop. Mounts to a 3/8" (9.5 mm) hole drilled in pipe or tubing. Molded hex socket in upper clamp for attaching to flat surfaces. Hinged upper clamp reduces assembly time and fits inside common boom channels. Available in 20mm, 25mm, 1/2", 3/4" and 1" single or double hose barb connections.