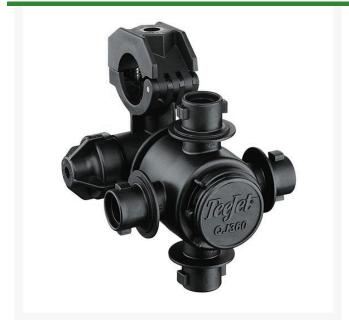

## **TeeJet Nozzle Body - 4 Outlet 20mm**

RTIQI364E-20MM-NYB

## **Details**

Available in 3, 4 or 5 spray positions for easy change of spray tips or quick boom flushing. Positive shutoff between each spray position. Automatic spray alignment using flat fan spray tips. Maximum operating pressure 300 psi (20 bar). ChemSaver diaphragm check valve included for drip-free shutoff. Standard diaphragm opens at 10 psi (0.7 bar). Standard EPDM diaphragm with Viton option. Durable design mounts body high on boom structure for maximum protection. 2.25 GPM (8.5 1/min) with 5 psi (0.34 bar) pressure drop. Mounts to a 3/8" (9.5 mm) hole drilled in pipe or tubing. Molded hex socket in upper clamp for attaching to flat surfaces. Hinged upper clamp reduces assembly time and fits inside common boom channels. Available in 20mm, 25mm, 1/2", 3/4" and 1" single or double hose barb connections.