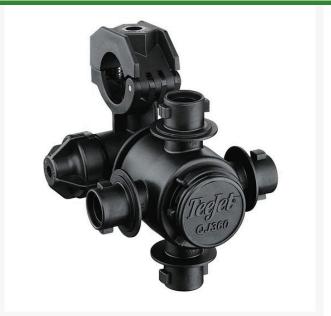

## TeeJet Nozzle Body - 4 Outlet 1/2

RTJQJ364C-12-NYB

## Details

Available in 3, 4 or 5 spray positions for easy change of spray tips or quick boom flushing. Positive shutoff between each spray position. Automatic spray alignment using flat fan spray tips. Maximum operating pressure 300 psi (20 bar). ChemSaver diaphragm check valve included for drip-free shutoff. Standard diaphragm opens at 10 psi (0.7 bar). Standard EPDM diaphragm with Viton option. Durable design mounts body high on boom structure for maximum protection. 2.25 GPM (8.5 1/min) with 5 psi (0.34 bar) pressure drop. Mounts to a 3/8" (9.5 mm) hole drilled in pipe or tubing. Molded hex socket in upper clamp for attaching to flat surfaces. Hinged upper clamp reduces assembly time and fits inside common boom channels. Available in 20mm, 25mm, 1/2", 3/4" and 1" single or double hose barb connections.