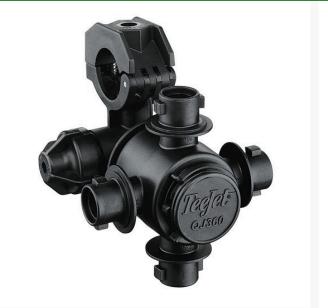

## **TeeJet Nozzle Body - 4 Outlet 1**

RTJQJ364C-1-NYB

## Details

Available in 3, 4 or 5 spray positions for easy change of spray tips or quick boom flushing. Positive shutoff between each spray position. Automatic spray alignment using flat fan spray tips. Maximum operating pressure 300 psi (20 bar). ChemSaver diaphragm check valve included for drip-free shutoff. Standard diaphragm opens at 10 psi (0.7 bar). Standard EPDM diaphragm with Viton option. Durable design mounts body high on boom structure for maximum protection. 2.25 GPM (8.5 1/min) with 5 psi (0.34 bar) pressure drop. Mounts to a 3/8" (9.5 mm) hole drilled in pipe or tubing. Molded hex socket in upper clamp for attaching to flat surfaces. Hinged upper clamp reduces assembly time and fits inside common boom channels. Available in 20mm, 25mm, 1/2", 3/4" and 1" single or double hose barb connections.