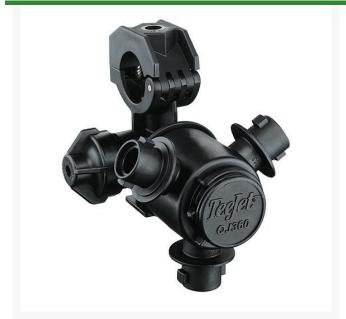

## TeeJet Nozzle Body - 3 Outlet 20mm

RTIQI363E-20MM-NYB

## **Details**

Available in 3, 4 or 5 spray positions for easy change of spray tips or quick boom flushing. Positive shutoff between each spray position. Automatic spray alignment using flat fan spray tips. Maximum operating pressure 300 psi (20 bar). ChemSaver diaphragm check valve included for drip-free shutoff. Standard diaphragm opens at 10 psi (0.7 bar). Standard EPDM diaphragm with Viton option. Durable design mounts body high on boom structure for maximum protection. 2.25 GPM (8.5 1/min) with 5 psi (0.34 bar) pressure drop. Mounts to a 3/8" (9.5 mm) hole drilled in pipe or tubing. Molded hex socket in upper clamp for attaching to flat surfaces. Hinged upper clamp reduces assembly time and fits inside common boom channels. Available in 20mm, 25mm, 1/2", 3/4" and 1" single or double hose barb connections.