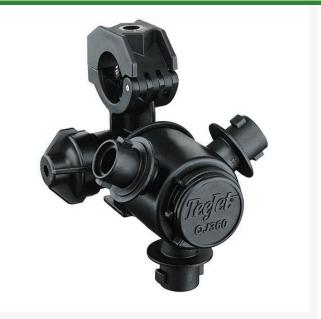

## TeeJet Nozzle Body - 3 Outlet 25mm

RTJQJ363C-25MM-NYB

## Details

Available in 3, 4 or 5 spray positions for easy change of spray tips or quick boom flushing. Positive shutoff between each spray position. Automatic spray alignment using flat fan spray tips. Maximum operating pressure 300 psi (20 bar). ChemSaver diaphragm check valve included for drip-free shutoff. Standard diaphragm opens at 10 psi (0.7 bar). Standard EPDM diaphragm with Viton option. Durable design mounts body high on boom structure for maximum protection. 2.25 GPM (8.5 1/min) with 5 psi (0.34 bar) pressure drop. Mounts to a 3/8" (9.5 mm) hole drilled in pipe or tubing. Molded hex socket in upper clamp for attaching to flat surfaces. Hinged upper clamp reduces assembly time and fits inside common boom channels. Available in 20mm, 25mm, 1/2", 3/4" and 1" single or double hose barb connections.