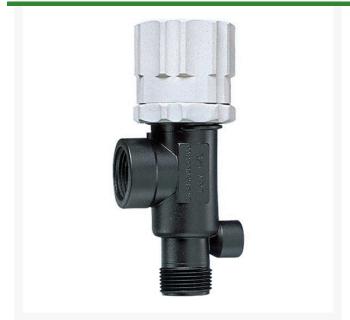

## **DirectoValve - 3/4 Poly BSPT**

RTJB23120A-34-PP

## **Details**

Bypasses excess liquid. Adjustable to maintain control of any line pressure within the valve operating range. Selected pressure setting firmly held in place by locknut. Extra large valve passages to handle large flows. Excellent chemical resistance. 1/4" Port for pressure gauge pipe plug included. Model 23120 features 302 stainless steel spring and EPDM O-ring. Model 23120A features 316SS spring and Vitron O-ring. All Valves 150 psi (10 bar) except 23120-PP-60-VI 60 psi (4 bar).