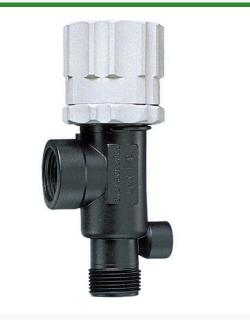

## DirectoValve - 1/2M x 1/2F Poly BSPT RTJB23120A-12-PP

## Details

Bypasses excess liquid. Adjustable to maintain control of any line pressure within the valve operating range. Selected pressure setting firmly held in place by locknut. Extra large valve passages to handle large flows. Excellent chemical resistance. 1/4" Port for pressure gauge pipe plug included. Model 23120 features 302 stainless steel spring and EPDM O-ring. Model 23120A features 316SS spring and Vitron O-ring. All Valves 150 psi (10 bar) except 23120-PP-60-VI 60 psi (4 bar).