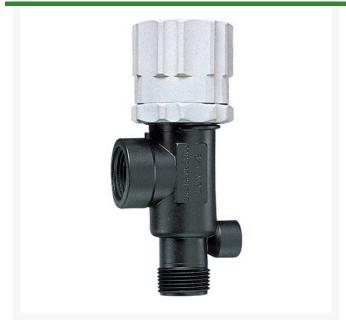

## **DirectoValve - 3/4" Poly Viton BSPT**

RTJB23120-34-PP-60-VI

## **Details**

Bypasses excess liquid. Adjustable to maintain control of any line pressure within the valve operating range. Selected pressure setting firmly held in place by locknut. Extra large valve passages to handle large flows. Excellent chemical resistance. 1/4" Port for pressure gauge pipe plug included. Model 23120 features 302 stainless steel spring and EPDM O-ring. Model 23120A features 316SS spring and Vitron O-ring. All Valves 150 psi (10 bar) except 23120-PP-60-VI 60 psi (4 bar).