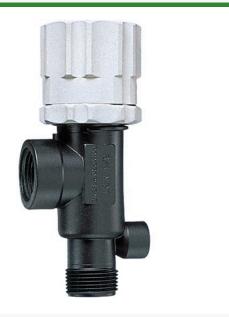

## DirectoValve - 3/4 Poly BSPT

RTJB23120-34-PP

## Details

Bypasses excess liquid. Adjustable to maintain control of any line pressure within the valve operating range. Selected pressure setting firmly held in place by locknut. Extra large valve passages to handle large flows. Excellent chemical resistance. 1/4" Port for pressure gauge pipe plug included. Model 23120 features 302 stainless steel spring and EPDM O-ring. Model 23120A features 316SS spring and Vitron O-ring. All Valves 150 psi (10 bar) except 23120-PP-60-VI 60 psi (4 bar).