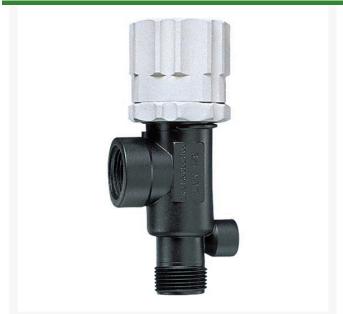

## DirectoValve - 1/2M x 1/2F Poly 60 Viton BSPT

RTJB23120-12-PP-60-VI

## **Details**

Bypasses excess liquid. Adjustable to maintain control of any line pressure within the valve operating range. Selected pressure setting firmly held in place by locknut. Extra large valve passages to handle large flows. Excellent chemical resistance. 1/4" Port for pressure gauge pipe plug included. Model 23120 features 302 stainless steel spring and EPDM O-ring. Model 23120A features 316SS spring and Vitron O-ring. All Valves 150 psi (10 bar) except 23120-PP-60-VI 60 psi (4 bar).