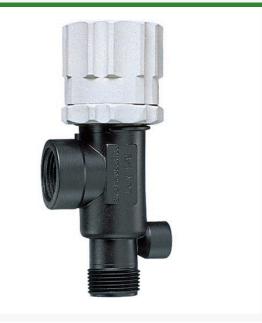

## DirectoValve - 1/2M x 1/2F Poly BSPT RTJB23120-12-PP

## Details

Bypasses excess liquid. Adjustable to maintain control of any line pressure within the valve operating range. Selected pressure setting firmly held in place by locknut. Extra large valve passages to handle large flows. Excellent chemical resistance. 1/4" Port for pressure gauge pipe plug included. Model 23120 features 302 stainless steel spring and EPDM O-ring. Model 23120A features 316SS spring and Vitron O-ring. All Valves 150 psi (10 bar) except 23120-PP-60-VI 60 psi (4 bar).